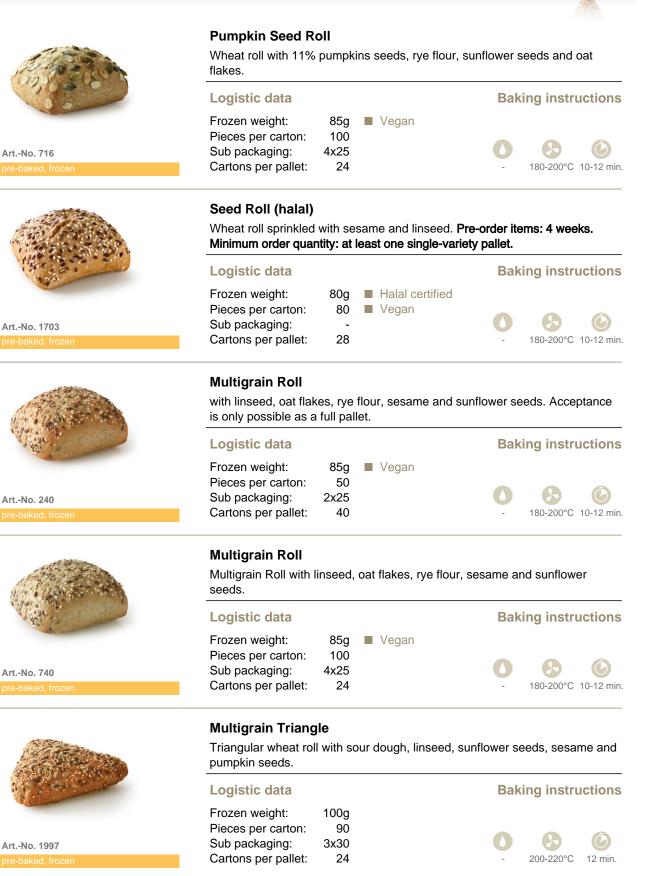

## **SPECIAL ROLLS**

|                                  | Multi-Grain Triangle (halal)<br>Wheat roll sprinkled with oil seeds. Pre-order items<br>quantity: at least one single-variety pallet.    | s: 4 weeks. Minimum order  |
|----------------------------------|------------------------------------------------------------------------------------------------------------------------------------------|----------------------------|
| Contraction of the second        | Logistic data                                                                                                                            | <b>Baking instructions</b> |
| ArtNo. 1705<br>pre-baked, frozen | Frozen weight:100gHalal certifiedPieces per carton:90VeganSub packaging:-Cartons per pallet:24                                           | - 180-200°C 10-12 min.     |
|                                  | <b>Champions Roll</b><br>Multigrain roll with sunflower kernels, oat flakes, se<br>seeds and rye flour.                                  | esame, linseeds, poppy     |
|                                  | Logistic data                                                                                                                            | Baking instructions        |
| ArtNo. 7441<br>pre-baked, frozen | Frozen weight:85gVeganPieces per carton:100Sub packaging:4x25Cartons per pallet:24                                                       | - 180-200°C 10-12 min.     |
|                                  | World-Champion-Roll<br>Multigrain roll with sunflower kernels, oat flakes, se<br>rye flour                                               | esame, linseed, poppy and  |
|                                  | Logistic data                                                                                                                            | <b>Baking instructions</b> |
| ArtNo. 744<br>pre-baked, frozen  | Frozen weight:88gPieces per carton:100Sub packaging:4x25Cartons per pallet:24                                                            | - 190-200°C 12-15 min.     |
|                                  | Sunflower Seed Roll (halal)<br>Wheat roll sprinkled with sunflower seeds. Pre-ord<br>Minimum order quantity: at least one single-variety |                            |
| A CONTRACT                       | Logistic data                                                                                                                            | Baking instructions        |
| ArtNo. 1707<br>pre-baked, frozen | Frozen weight:80gHalal certifiedPieces per carton:80VeganSub packaging:-Cartons per pallet:28                                            | - 180-200°C 10-12 min.     |
|                                  | Sunflower Seed Roll<br>Wheat roll with 10% sunflower seeds, rye flakes ar                                                                | nd oat flakes.             |
| 1 110 - 110 - 12                 | Logistic data                                                                                                                            | Baking instructions        |
| ArtNo. 750<br>pre-baked, frozen  | Frozen weight:85gVeganPieces per carton:100Sub packaging:4x25Cartons per pallet:24                                                       | - 180-200°C 10-12 min.     |