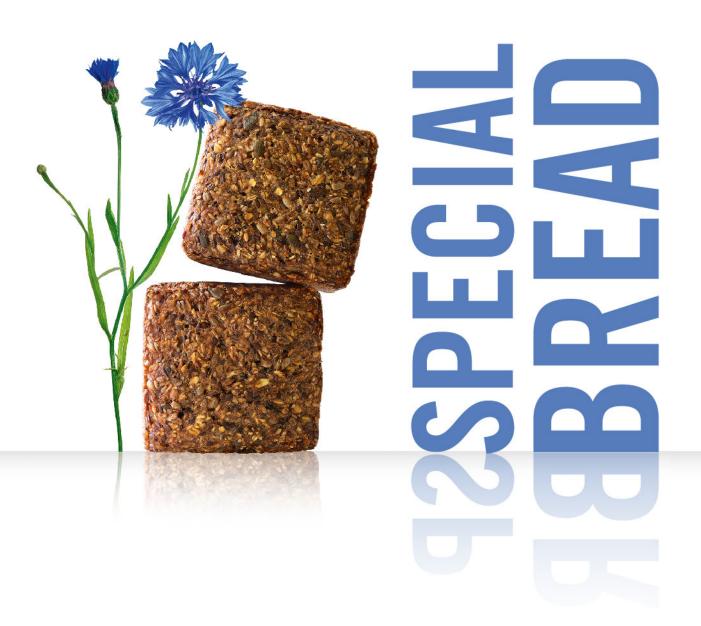

--------------------------|-------------------------|-------------------------------|
| Frozen weight: 1.06<br>Pieces per carton:<br>Sub packaging:<br>Cartons per pallet: | 60g ■ Vegan<br>10<br>40 | 150-180 min. 200°C 14-15 min. |



Art.-No. 5061

#### Lüneburger Country Bread

Wheat mixed bread with 34% wheat flour and sour dough. Length: 32 cm.

| Logistic data                                                                              |        | Bakir        | ig inst | ructions         |
|--------------------------------------------------------------------------------------------|--------|--------------|---------|------------------|
| Frozen weight: 1.315<br>Pieces per carton: 8<br>Sub packaging: 8x<br>Cartons per pallet: 4 | 8<br>1 | 150-180 min. | 200°C   | ()<br>14-15 min. |











**Baking instructions** 

**Baking instructions** 



Art.-No. 3030 eady baked, fr



Art.-No. 3031



Art.-No. 3032



Art.-No. 3033

#### **Mini-Sylter**

Wheat bread baked from sourdough. This bread is characterised by a distinctive crust that develops during the baking process. The inside is typically light and rough-textured due to the long dough resting times. Length: 16 -18 cm.

#### Logistic data

|                                                                               |                       |       |   | 3     |           |
|-------------------------------------------------------------------------------|-----------------------|-------|---|-------|-----------|
| Frozen weight:<br>Pieces per carton:<br>Sub packaging:<br>Cartons per pallet: | 200g<br>16<br>-<br>48 | Veg