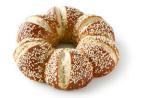

Vegan

**Baking instructions** 

**Baking instructions** 

"Meister" roll

Wheat rolls, crispy on the outside and fluffy on the inside. The product just needs to be defrosted. Our tip: To achieve a better quality, bake the product for after defrosting for 3 minutes at 180° C.

|      | CIIC | stic | da | ta. |
|------|------|------|----|-----|
| - LU | 'ula | งแบ  | ua | ιa  |
|      |      |      |    |     |

| Logistic data                                                                 |                          |         | Bakin      | g instr           | uctions     |
|-------------------------------------------------------------------------------|--------------------------|---------|------------|-------------------|-------------|
| Frozen weight:<br>Pieces per carton:<br>Sub packaging:<br>Cartons per pallet: | 75g<br>100<br>4x25<br>24 | ■ Vegan | 60-90 min. | <b>2</b><br>180°C | C<br>3 min. |