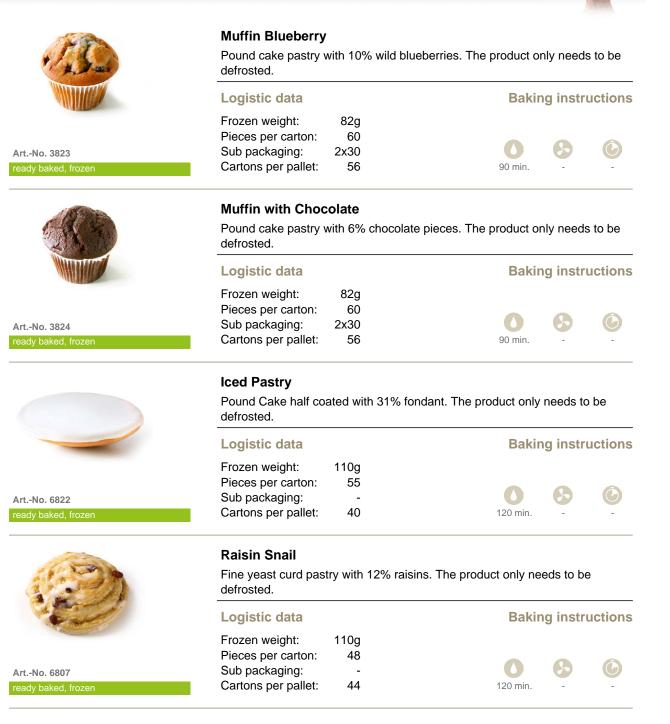

------------------------------|--------------------------|-------------------------------------------------|---------|-------------------|-----------|
| Frozen weight:<br>Pieces per carton:<br>Sub packaging:<br>Cartons per pallet: | 50g<br>120<br>2x60<br>36 | <ul><li>Halal certified</li><li>Vegan</li></ul> | 20 min. | <b>3</b><br>190°C | 6-18 min. |







N N N N 











Art.-No. 3808



Art.-No. 910



Art.-No. 908

| Frozen weight:<br>Pieces per carton:<br>Sub packaging:<br>Cartons per pallet: | 110g<br>36<br>-<br>48 | 120 min |
|-------------------------------------------------------------------------------|-----------------------|---------|
|                                                                               |                       |         |





### **FINE PASTRY**









Art.-No. 6825 pre-proofed, frozen



Art.-No. 6806 pre-proofed, frozen



Art.-No. 6824 ready baked, froz

#### Cinnamon Pastry (halal)

Danish pastry with 15% sugar-cinnamon filling, pre-proofed, frozen. **Pre-order items: 4 weeks. Minimum order quantity: at least one single-variety pallet.** 

#### Logistic data

| 0                   |      |                                     |         | 0     |            |
|---------------------|------|-------------------------------------|---------|-------|------------|
| Frozen weight:      | 120g | <ul> <li>Halal certified</li> </ul> |         |       |            |
| Pieces per carton:  | 50   |                                     |         |       |            |
| Sub packaging:      | -    |                                     |