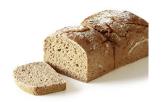

#### **Country roll (halal)**

Roundish-oval light wheat roll with semolina sprinkling. The partial cracks underline the slightly rustic appearance. Pre-order items: 4 weeks. Minimum order quantity: at least one single-variety pallet.

#### Logistic data

| -                   |      |                                     |   | -         |            |
|---------------------|------|-------------------------------------|---|-----------|------------|
| Frozen weight:      | 85g  | <ul> <li>Halal certified</li> </ul> |   |           |            |
| Pieces per carton:  | 80   | Vegan                               |   |           |            |
| Sub packaging:      | 1x80 |                                     |   | 6         | G          |
| Cartons per pallet: | 24   |                                     | - | 180-200°C | 10-12 min. |
|                     |      |                                     |   |           |            |