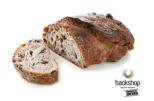

<br>Pieces per carton:<br>Sub packaging:<br>Cartons per pallet: | 60g ■ Vegan<br>10<br>40 | 150-180 min. 200°C 14-15 min. |



Art.-No. 5061

#### Lüneburger Country Bread

Wheat mixed bread with 34% wheat flour and sour dough. Length: 32 cm.

| Logistic data                                                                              |        | Bakir        | ig inst | ructions         |
|--------------------------------------------------------------------------------------------|--------|--------------|---------|------------------|
| Frozen weight: 1.315<br>Pieces per carton: 8<br>Sub packaging: 8x<br>Cartons per pallet: 4 | 8<br>1 | 150-180 min. | 200°C   | ()<br>14-15 min. |











**Baking instructions** 

**Baking instructions** 



Art.-No. 3030 eady baked, fr



Art.-No. 3031



Art.-No. 3032



Art.-No. 3033

#### **Mini-Sylter**

Wheat bread baked from sourdough. This bread is characterised by a distinctive crust that develops during the baking process. The inside is typically light and rough-textured due to the long dough resting times. Length: 16 -18 cm.

#### Logistic data

|                                                                               |                       |       |   | 3     |           |
|-------------------------------------------------------------------------------|-----------------------|-------|---|-------|-----------|
| Frozen weight:<br>Pieces per carton:<br>Sub packaging:<br>Cartons per pallet: | 200g<br>16<br>-<br>48 | Vegan | 0 | 220°C | 6-10 min. |
|