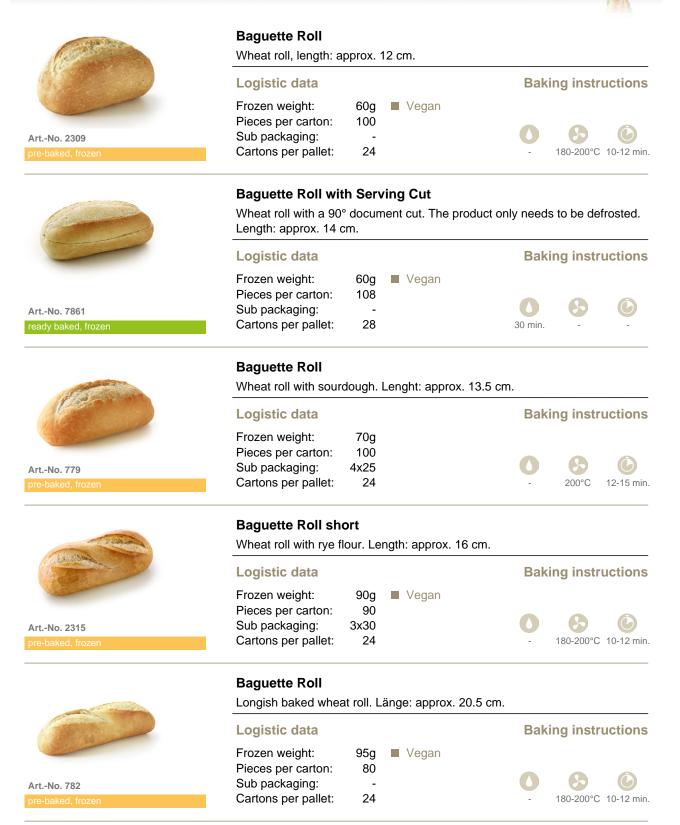

Art.-No. 1332

Art.-No. 701

Art.-No. 1331

| 1 Alexandre                        | Kaiser Roll<br>Round wheat roll with the typical look.                                                                                                                                                                                                                                                   |                                                                                                                                                                                                                                                                                                                                                                                                                                                                                                                                                                                                                                                                                                                                                                                                                                                                                                                                                                                                                                                                                                                                                                                                            |
|------------------------------------|----------------------------------------------------------------------------------------------------------------------------------------------------------------------------------------------------------------------------------------------------------------------------------------------------------|------------------------------------------------------------------------------------------------------------------------------------------------------------------------------------------------------------------------------------------------------------------------------------------------------------------------------------------------------------------------------------------------------------------------------------------------------------------------------------------------------------------------------------------------------------------------------------------------------------------------------------------------------------------------------------------------------------------------------------------------------------------------------------------------------------------------------------------------------------------------------------------------------------------------------------------------------------------------------------------------------------------------------------------------------------------------------------------------------------------------------------------------------------------------------------------------------------|
|                                    | Logistic data                                                                                                                                                                                                                                                                                            | Baking instructions                                                                                                                                                                                                                                                                                                                                                                                                                                                                                                                                                                                                                                                                                                                                                                                                                                                                                                                                                                                                                                                                                                                                                                                        |
| ArtNo. 709<br>pre-baked, frozen    | Frozen weight:70gVeganPieces per carton:100Sub packaging:4x25Cartons per pallet:24                                                                                                                                                                                                                       | - 180-200°C 10-12 min.                                                                                                                                                                                                                                                                                                                                                                                                                                                                                                                                                                                                                                                                                                                                                                                                                                                                                                                                                                                                                                                                                                                                                                                     |
| and the second                     | Kaiser Roll<br>Wheat roll with sourdough and the typical loc                                                                                                                                                                                                                                             | ık.                                                                                                                                                                                                                                                                                                                                                                                                                                                                                                                                                                                                                                                                                                                                                                                                                                                                                                                                                                                                                                                                                                                                                                                                        |
|                                    | Logistic data                                                                                                                                                                                                                                                                                            | Baking instructions                                                                                                                                                                                                                                                                                                                                                                                                                                                                                                                                                                                                                                                                                                                                                                                                                                                                                                                                                                                                                                                                                                                                                                                        |
| ArtNo. 1004                        | Frozen weight: 70g<br>Pieces per carton: 100<br>Sub packaging: 4x25                                                                                                                                                                                                                                      | 060                                                                                                                                                                                                                                                                                                                                                                                                                                                                                                                                                                                                                                                                                                                                                                                                                                                                                                                                                                                                                                                                                                                                                                                                        |
| pre-baked, frozen                  | Cartons per pallet: 24                                                                                                                                                                                                                                                                                   | - 180°C 6-8 min.                                                                                                                                                                                                                                                                                                                                                                                                                                                                                                                                                                                                                                                                                                                                                                                                                                                                                                                                                                                                                                                                                                                                                                                           |
| A.                                 | <b>Stone Oven Kaiser Roll</b><br>Stone-baked wheat biscuits with typical look.<br>defrosted. Our tip: To achieve a better quality<br>defrosting 3 minutes at 210°C.                                                                                                                                      |                                                                                                                                                                                                                                                                                                                                                                                                                                                                                                                                                                                                                                                                                                                                                                                                                                                                                                                                                                                                                                                                                                                                                                                                            |
| New States                         | Logistic data                                                                                                                                                                                                                                                                                            | Baking instructions                                                                                                                                                                                                                                                                                                                                                                                                                                                                                                                                                                                                                                                                                                                                                                                                                                                                                                                                                                                                                                                                                                                                                                                        |
| ArtNo. 1013<br>ready baked, frozen | Frozen weight: 70g ■ Vegan<br>Pieces per carton: 60<br>Sub packaging: 2x30<br>Cartons per pallet: 32                                                                                                                                                                                                     | 60-180 min. 210°C 3 min.                                                                                                                                                                                                                                                                                                                                                                                                                                                                                                                                                                                                                                                                                                                                                                                                                                                                                                                                                                                                                                                                                                                                                                                   |
|                                    |                                                                                                                                                                                                                                                                                                          |                                                                                                                                                                                                                                                                                                                                                                                                                                                                                                                                                                                                                                                                                                                                                                                                                                                                                                                                                                                                                                                                                                                                                                                                            |
|                                    | Stone Oven Kaiser Roll Poppy Seeds<br>Round wheat roll with the typical look and sp                                                                                                                                                                                                                      | rinkled with 2.8 % poppy seeds.                                                                                                                                                                                                                                                                                                                                                                                                                                                                                                                                                                                                                                                                                                                                                                                                                                                                                                                                                                                                                                                                                                                                                                            |
|                                    |                                                                                                                                                                                                                                                                                                          | rinkled with 2.8 % poppy seeds.<br>Baking instructions                                                                                                                                                                                                                                                                                                                                                                                                                                                                                                                                                                                                                                                                                                                                                                                                                                                                                                                                                                                                                                                                                                                                                     |
| ArtNo. 1016<br>pre-baked, frozen   | Round wheat roll with the typical look and sp                                                                                                                                                                                                                                                            |                                                                                                                                                                                                                                                                                                                                                                                                                                                                                                                                                                                                                                                                                                                                                                                                                                                                                                                                                                                                                                                                                                                                                                                                            |
|                                    | Round wheat roll with the typical look and sp<br>Logistic data<br>Frozen weight: 65g Vegan<br>Pieces per carton: 60<br>Sub packaging: 2x30<br>Cartons per pallet: 32<br>Stone Oven Kaiser Roll Sesame Seed                                                                                               | Baking instructions                                                                                                                                                                                                                                                                                                                                                                                                                                                                                                                                                                                                                                                                                                                                                                                                                                                                                                                                                                                                                                                                                                                                                                                        |
|                                    | Round wheat roll with the typical look and sp         Logistic data         Frozen weight:       65g         Pieces per carton:       60         Sub packaging:       2x30         Cartons per pallet:       32         Stone Oven Kaiser Roll Sesame Seed         Wheat roll with sesame and rye flour. | Baking instructions          Omega       Omega |
|                                    | Round wheat roll with the typical look and sp<br>Logistic data<br>Frozen weight: 65g Vegan<br>Pieces per carton: 60<br>Sub packaging: 2x30<br>Cartons per pallet: 32<br>Stone Oven Kaiser Roll Sesame Seed                                                                                               | Baking instructions                                                                                                                                                                                                                                                                                                                                                                                                                                                                                                                                                                                                                                                                                                                                                                                                                                                                                                                                                                                                                                                                                                                                                                                        |