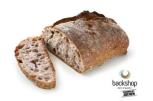

rton:<br>Sub packaging:<br>Cartons per pallet: | 60g ■ Vegan<br>10<br>40 | 150-180 min. 200°C 14-15 min. |



Art.-No. 5061

#### Lüneburger Country Bread

Wheat mixed bread with 34% wheat flour and sour dough. Length: 32 cm.

| Logistic data                                                                              |        | Bakir        | ig inst | ructions         |
|--------------------------------------------------------------------------------------------|--------|--------------|---------|------------------|
| Frozen weight: 1.315<br>Pieces per carton: 8<br>Sub packaging: 8x<br>Cartons per pallet: 4 | 8<br>1 | 150-180 min. | 200°C   | ()<br>14-15 min. |











**Baking instructions** 

**Baking instructions** 



Art.-No. 3030 eady baked, fr



Art.-No. 3031



Art.-No. 3032



Art.-No. 3033

#### **Mini-Sylter**

Wheat bread baked from sourdough. This bread is characterised by a distinctive crust that develops during the baking process. The inside is typically light and rough-textured due to the long dough resting times. Length: 16 -18 cm.

#### Logistic data

|                                                                               |                       |       |   | 3     |           |
|-------------------------------------------------------------------------------|-----------------------|-------|---|-------|-----------|
| Frozen weight:<br>Pieces per carton:<br>Sub packaging:<br>Cartons per pallet: | 200g<br>16<br>-<br>48 | Vegan | 0 | 220°C | 6-10 min. |
|                                                                               |