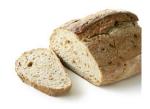

#### Wheat roll (halal)

Wheat roll with rounded corners. Yellow-gold with a longitudinal cut. Pre-order items: 4 weeks. Minimum order quantity: at least one singlevariety pallet.

| Logistic data                                                               | Baking instructions    |
|-----------------------------------------------------------------------------|------------------------|
| Frozen weight:75gPieces per carton:100Sub packaging:24Cartons per pallet:24 | - 180-200°C 10-12 min. |