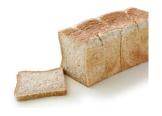

Baker's Roll Wheat roll with a crispy outside and a fluffy inside.

| Logistic data |  |
|---------------|--|
|---------------|--|

70g Frozen weight: Pieces per carton: 100 Sub packaging: 4x25 Cartons per pallet: 24