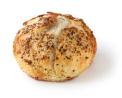

Vegan

**Baking instructions** 

**Baking instructions** 

"Meister" roll

Wheat rolls, crispy on the outside and fluffy on the inside. The product just needs to be defrosted. Our tip: To achieve a better quality, bake the product for after defrosting for 3 minutes at 180° C.

|      | CIIC | stic | da | ta. |
|------|------|------|----|-----|
| - LU | 'ula | งแบ  | ua | ιa  |
|      |      |      |    |     |

| Logistic data                                                                 |                          |         | Bakin      | g instr           | uctions     |
|-------------------------------------------------------------------------------|--------------------------|---------|------------|-------------------|-------------|
| Frozen weight:<br>Pieces per carton:<br>Sub packaging:<br>Cartons per pallet: | 75g<br>100<br>4x25<br>24 | ■ Vegan | 60-90 min. | <b>2</b><br>180°C | C<br>3 min. |