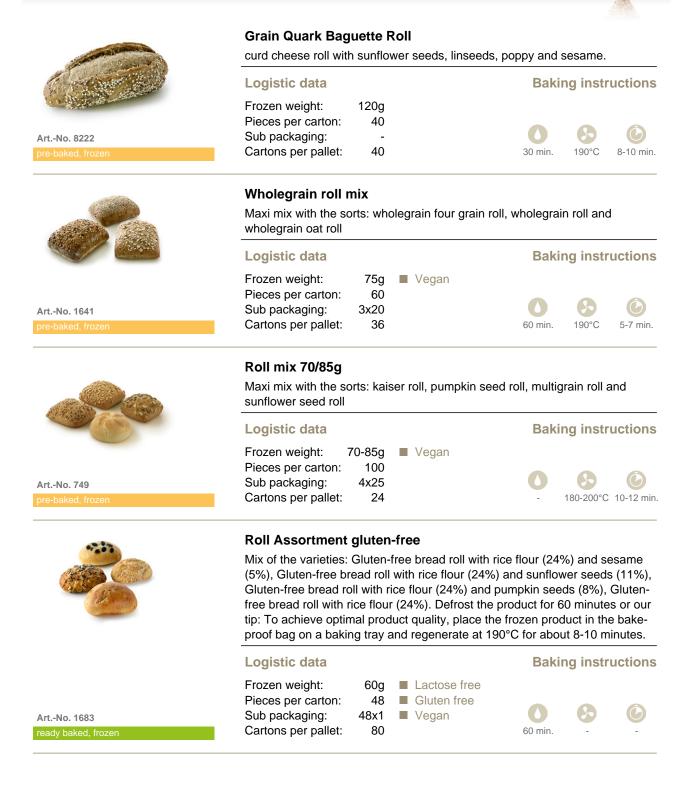

|                                                                                    |                                     |





















## BAGUETTE ROLLS





# BAGUETTE ROLLS



| and a second second              | Multigrain Baguette Roll<br>Multigrain roll with oat flakes, flax seeds,                                                                                                                                                                                                                                                                                                                                                                                                             | sunflower seeds and rye flakes.                                                                                                                       |
|----------------------------------|---------------------------------------------------