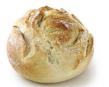

#### Potato Roll, light

Wheat roll with 3.1% potato flakes and rye flour.

| Logistic data                                                                 |                          |         | Bak | king instructions           |
|-------------------------------------------------------------------------------|--------------------------|---------|-----|-----------------------------|
| Frozen weight:<br>Pieces per carton:<br>Sub packaging:<br>Cartons per pallet: | 110g<br>48<br>4x12<br>32 | ∎ Vegan | 0   | <b>180-200°C</b> 10-12 min. |