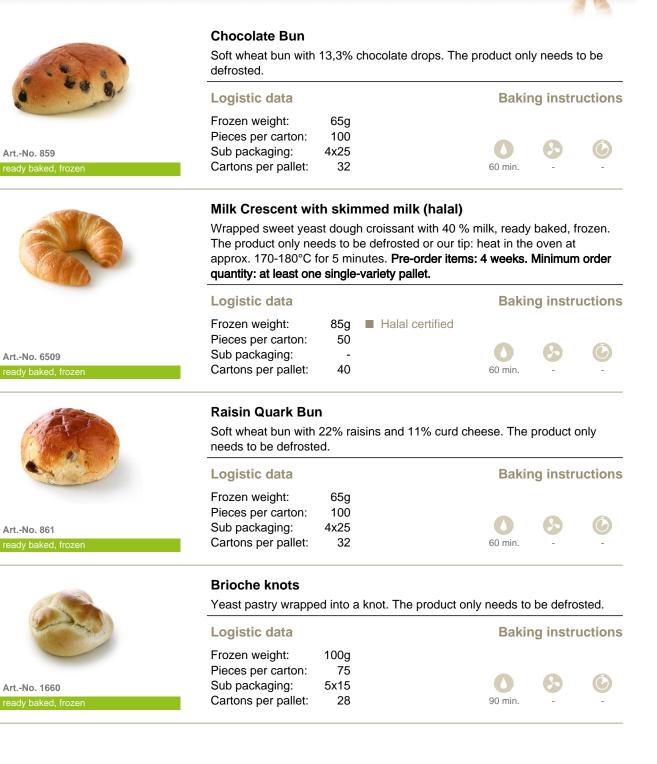

tly sweet with a soft sheen and soft, fluffy crumb. Remove kipferl from the package, let thaw at room temperature and enjoy immediately.

#### Logistic data

| Frozen weight:      | 52g  |  |
|---------------------|------|--|
| Pieces per carton:  | 90   |  |
| Sub packaging:      | 15x6 |  |
| Cartons per pallet: | 32   |  |
|                     |      |  |

#### Raisin Roll

Soft wheat roll with 22% raisins. The product only needs to be defrosted.

#### Logistic data

| Frozen weight:      | 65g  |
|---------------------|------|
| Pieces per carton:  | 100  |
| Sub packaging:      | 4x25 |
| Cartons per pallet: | 32   |
|                     |      |

| Bakir   | ng instr | uctions |
|---------|----------|---------|
| 60 min. | 6        | Ø       |

60-180 min.



### **BAKED SWEETS**





## **BAKED SWEETS**



**Baking instructions** 



Art.-No. 6510 re-proofed, froz



Art.-No. 6511 pre-proofed, frozen

#### **Cherry Pastry (halal)**

Danish pastry filled with a fruity cherry filling, pre-proofed, frozen. Preorder items: 4 weeks. Minimum order quantity: at least one single-variety pallet.

| Frozen weight:<br>Pieces per carton:<br>Sub packaging: | 0  | <ul><li>Halal certified</li><li>Vegan</li></ul> | 0       | 8     | Ċ          |
|--------------------------------------------------------|----|-------------------------------------------------|---------|-------|------------|
| Cartons per pallet:                                    | 36 |                                                 | 30 min. | 190°C | 18-20 min. |

#### **Mini-Cherry Pastry (halal)**

Danish pastry