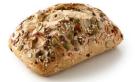

Vegan

**Baking instructions** 

**Baking instructions** 

"Meister" roll

Wheat rolls, crispy on the outside and fluffy on the inside. The product just needs to be defrosted. Our tip: To achieve a better quality, bake the product for after defrosting for 3 minutes at 180° C.

|      | CIIC | stic | da | ta. |
|------|------|------|----|-----|
| - LU | 'ula | งแบ  | ua | ιa  |
|      |      |      |    |     |

| Logistic data                                                                 |                          |         | Bakin      | g instr           | uctions     |
|-------------------------------------------------------------------------------|--------------------------|---------|------------|-------------------|-------------|
| Frozen weight:<br>Pieces per carton:<br>Sub packaging:<br>Cartons per pallet: | 75g<br>100<br>4x25<br>24 | ■ Vegan | 60-90 min. | <b>2</b><br>180°C | C<br>3 min. |