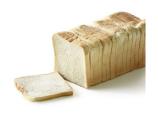

|                          |                                                    | Bakin        | g instr  | uctions |  |
| ArtNo. 3022<br>ready baked, frozen | Frozen weight:<br>Pieces per carton:<br>Sub packaging:<br>Cartons per pallet:                                                                                                                                                                          | 400g<br>12<br>12x1<br>64 | <ul><li>Lactose free</li><li>Gluten free</li></ul> | 180-240 min. | <b>S</b> | Ċ       |  |













### **SLICED BREAD**





Art.-No. 169 eady baked,



Art.-No. 515



Art.-No. 5151 ready baked, froze



Art.-No. 7110 eady baked, fro



Art.-No. 7150 ready baked, frozen

#### **Raisin Bread sliced**

Wheat bread with 26% raisins. The product only needs to be defrosted. The bread is pre-cut into 20 slices. Length: 24 cm.

| Logistic data                                                                 |                          |         | Bakir   | ng instr | uctions |
|-------------------------------------------------------------------------------|--------------------------|---------|---------|----------|---------|
| Frozen weight:<br>Pieces per carton:<br>Sub packaging:<br>Cartons per pallet: | 750g<br>15<br>15x1<br>32 | ∎ Vegan | 60 min. | 5        | Ċ       |

#### Wheat Sandwich

Super soft wheat bread with outstanding toast charact