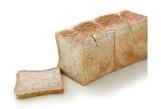

|                          |                                                    | Bakin        | g instr  | uctions |  |
| ArtNo. 3022<br>ready baked, frozen | Frozen weight:<br>Pieces per carton:<br>Sub packaging:<br>Cartons per pallet:                                                                                                                                                                          | 400g<br>12<br>12x1<br>64 | <ul><li>Lactose free</li><li>Gluten free</li></ul> | 180-240 min. | <b>S</b> | Ċ       |  |













### **SLICED BREAD**





Art.-No. 169 eady baked,



Art.-No. 515



Art.-No. 5151 ready baked, froze



Art.-No. 7110 eady baked, fro



Art.-No. 7150 ready baked, frozen

#### **Raisin Bread sliced**

Wheat bread with 26% raisins. The product only needs to be defrosted. The bread is pre-cut into 20 slices. Length: 24 cm.

| Logistic data                                                                 |                          |         | Bakir   | ng instr | uctions |
|-------------------------------------------------------------------------------|--------------------------|---------|---------|----------|---------|
| Frozen weight:<br>Pieces per carton:<br>Sub packaging:<br>Cartons per pallet: | 750g<br>15<br>15x1<br>32 | ∎ Vegan | 60 min. | 5        | Ċ       |

#### Wheat Sandwich

Super soft wheat bread with outstanding toast characteristics. The product only needs to be defrosted. Th