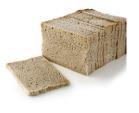

Baker's Roll Wheat roll with a crispy outside and a fluffy inside.

| Logistic data |  |
|---------------|--|
|---------------|--|

70g Frozen weight: Pieces per carton: 100 Sub packaging: 4x25 Cartons per pallet: 24