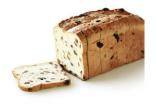

a                                                                                                                                                                                                                                          |                          |                                                    | Bakin        | g instr  | uctions |  |
| ArtNo. 3022<br>ready baked, frozen | Frozen weight:<br>Pieces per carton:<br>Sub packaging:<br>Cartons per pallet:                                                                                                                                                                          | 400g<br>12<br>12x1<br>64 | <ul><li>Lactose free</li><li>Gluten free</li></ul> | 180-240 min. | <b>S</b> | Ċ       |  |













### **SLICED BREAD**





Art.-No. 169 eady baked,



Art.-No. 515



Art.-No. 5151 ready baked, froze



Art.-No. 7110 eady baked, fro



Art.-No. 7150 ready baked, frozen

#### **Raisin Bread sliced**

Wheat bread with 26% raisins. The product only needs to be defrosted. The bread is pre-cut into 20 slices. Length: 24 cm.

| Logistic data                                                                 |                          |         | Bakir   | ng instr | uctions |
|-------------------------------------------------------------------------------|--------------------------|---------|---------|----------|---------|
| Frozen weight:<br>Pieces per carton:<br>Sub packaging:<br>Cartons per pallet: | 750g<br>15<br>15x1<br>32 | ∎ Vegan | 60 min. | 5        | Ċ       |

#### Wheat Sandwich

Super soft wheat bread wi