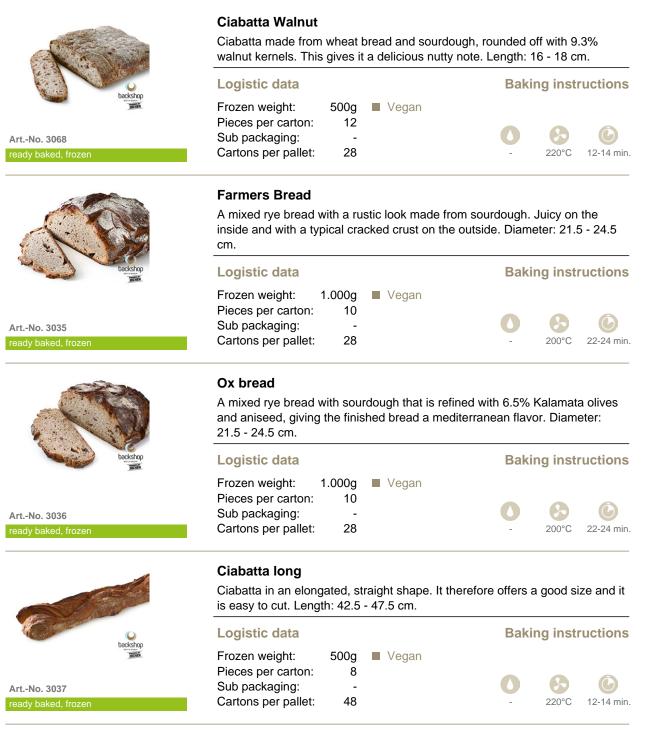

----------------|-------|------|--------------|-----------|
| Frozen weight:<br>Pieces per carton:<br>Sub packaging:<br>Cartons per pallet: | 200g<br>16<br>-<br>48 | Vegan | 0    | <b>220°C</b> | 6-10 min. |

#### **Mini-Sylter Walnut**

The rustic sourdough bread is enriched with 9.3% walnut kernels. This adds a nutty note to the natural taste of the bread. Length: 16 -18 cm.

| Logistic data |  |
|---------------|--|
|---------------|--|

| Frozen weight:<br>Pieces per carton: | 200g<br>16 | Vegan |   |       |           |
|--------------------------------------|------------|-------|---|-------|-----------|
| Sub packaging:                       | -          |       |   | 6     | C         |
| Cartons per pallet:                  | 48         |       | - | 220°C | 8-10 min. |

















|      |      |                  | 10 |  |
|------|------|------------------|----|--|
| 13   |      |                  |    |  |
| Inne | 5720 | 200              | -  |  |
|      |      | 80 (9)<br>80 (9) | V  |  |
|      |      |                  |    |  |

#### **Oat Chocolate Bread**

The new star for your breakfast buffet: Round oat bread with chocolate drops (7,5%) and oat flakes (20%). A delight for lovers of the sweet breakfast. The combination of wholemeal oat products and chocolate makes for a good start to the day and at the same time pampers the palate. Ideal, even for morning grouches.

#### Logistic data Frozen weight: 580g

Pieces per carton: Sub packaging: Cartons per pallet: 4

580g ■ Vegan 8 -44



**Baking instructions** 

Art.-No. 3023 pre-baked, frozel



Art.-No.