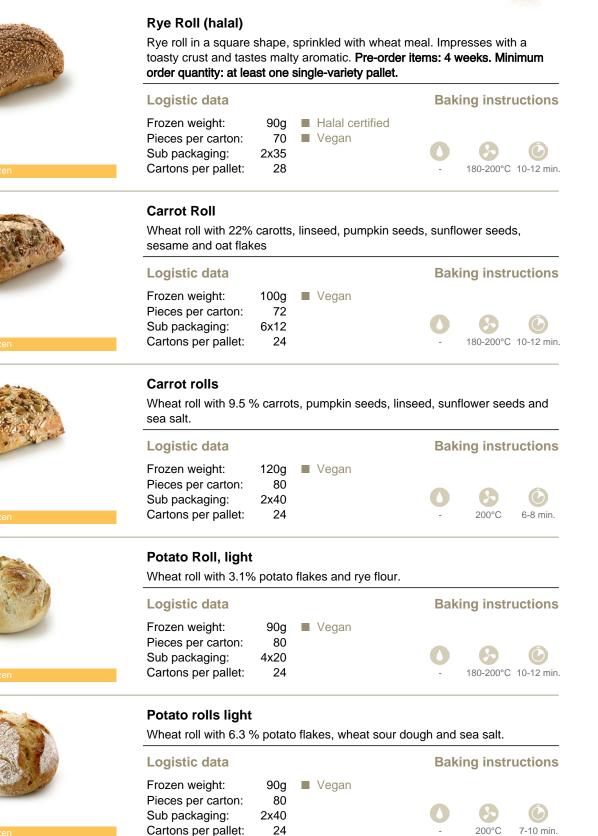

#### **Country roll (halal)**

Roundish-oval light wheat roll with semolina sprinkling. The partial cracks underline the slightly rustic appearance. Pre-order items: 4 weeks. Minimum order quantity: at least one single-variety pallet.

#### Logistic data

| -                   |      |                                     |   | -         |            |
|---------------------|------|-------------------------------------|---|-----------|------------|
| Frozen weight:      | 85g  | <ul> <li>Halal certified</li> </ul> |   |           |            |
| Pieces per carton:  | 80   | Vegan                               |   |           |            |
| Sub packaging:      | 1x80 |                                     |   | 6         | G          |
| Cartons per pallet: | 24   |                                     | - | 180-200°C | 10-12 min. |
|                     |      |                                     |   |           |            |