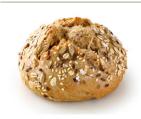

## **SPECIAL ROLLS**

|                                  | Multi-Grain Triangle (halal)<br>Wheat roll sprinkled with oil seeds. Pre-order items<br>quantity: at least one single-variety pallet.    | s: 4 weeks. Minimum order  |
|----------------------------------|------------------------------------------------------------------------------------------------------------------------------------------|----------------------------|
| Contraction of the second        | Logistic data                                                                                                                            | <b>Baking instructions</b> |
| ArtNo. 1705<br>pre-baked, frozen | Frozen weight:100gHalal certifiedPieces per carton:90VeganSub packaging:-Cartons per pallet:24                                           | - 180-200°C 10-12 min.     |
|                                  | <b>Champions Roll</b><br>Multigrain roll with sunflower kernels, oat flakes, se<br>seeds and rye flour.                                  | esame, linseeds, poppy     |
|                                  | Logistic data                                                                                                                            | Baking instructions        |
| ArtNo. 7441<br>pre-baked, frozen | Frozen weight:85gVeganPieces per carton:100Sub packaging:4x25Cartons per pallet:24                                                       | - 180-200°C 10-12 min.     |
|                                  | World-Champion-Roll<br>Multigrain roll with sunflower kernels, oat flakes, se<br>rye flour                                               | esame, linseed, poppy and  |
|                                  | Logistic data                                                                                                                            | <b>Baking instructions</b> |
| ArtNo. 744<br>pre-baked, frozen  | Frozen weight:88gPieces per carton:100Sub packaging:4x25Cartons per pallet:24                                                            | - 190-200°C 12-15 min.     |
|                                  | Sunflower Seed Roll (halal)<br>Wheat roll sprinkled with sunflower seeds. Pre-ord<br>Minimum order quantity: at least one single-variety |                            |
| A CONTRACT                       | Logistic data                                                                                                                            | Baking instructions        |
| ArtNo. 1707<br>pre-baked, frozen | Frozen weight:80gHalal certifiedPieces per carton:80VeganSub packaging:-Cartons per pallet:28                                            | - 180-200°C 10-12 min.     |
|                                  | Sunflower Seed Roll<br>Wheat roll with 10% sunflower seeds, rye flakes ar                                                                | nd oat flakes.             |
| 1 110 - 110 - 12                 | Logistic data                                                                                                                            | Baking instructions        |
| ArtNo. 750<br>pre-baked, frozen  | Frozen weight:85gVeganPieces per carton:100Sub packaging:4x25Cartons per pallet:24                                                       | - 180-200°C 10-12 min.     |