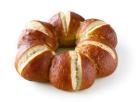

Vegan

**Baking instructions** 

**Baking instructions** 

"Meister" roll

Wheat rolls, crispy on the outside and fluffy on the inside. The product just needs to be defrosted. Our tip: To achieve a better quality, bake the product for after defrosting for 3 minutes at 180° C.

|      | CIIC | stic | da | ta. |
|------|------|------|----|-----|
| - LU | 'ula | งแบ  | ua | ιa  |
|      |      |      |    |     |

| Logistic data                                                                 |                          |         | Bakin      | g instr           | uctions     |
|-------------------------------------------------------------------------------|--------------------------|---------|------------|-------------------|-------------|
| Frozen weight:<br>Pieces per carton:<br>Sub packaging:<br>Cartons per pallet: | 75g<br>100<br>4x25<br>24 | ■ Vegan | 60-90 min. | <b>2</b><br>180°C | C<br>3 min. |