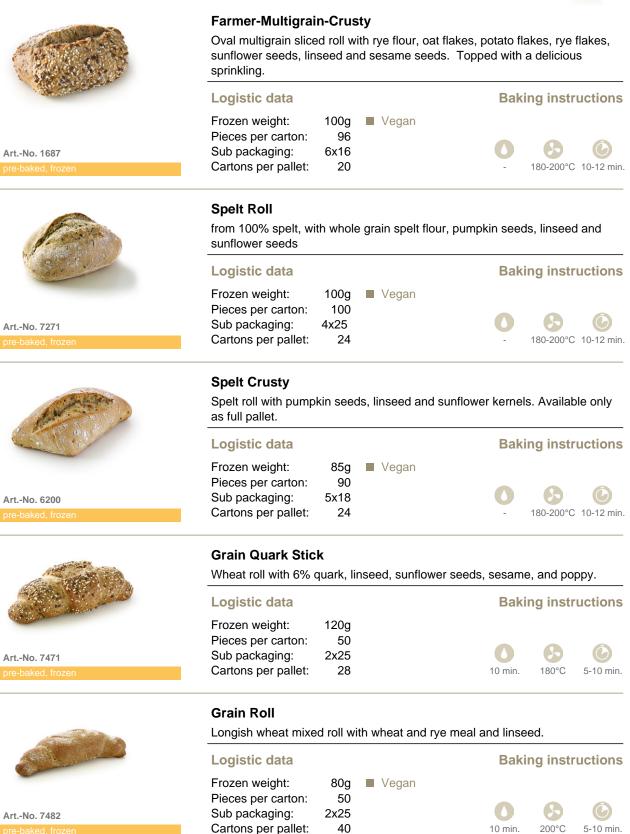

|                                  | Swiss Wheat Roll<br>Wheat roll with wheat flour from Switzerland                  | d.                              |
|----------------------------------|-----------------------------------------------------------------------------------|---------------------------------|
|                                  | Logistic data                                                                     | Baking instructions             |
| ArtNo. 1327<br>pre-baked, frozen | Frozen weight:90gVeganPieces per carton:64Sub packaging:4x16Cartons per pallet:20 | - 190-200°C 10-12 min           |
|                                  | Stone Oven Roll                                                                   |                                 |
|                                  | Elongated wheat slice roll with rounded cor<br>yellow flour-dusted crust.         | ners, potato flakes and a light |
|                                  | Logistic data                                                                     | Baking instructions             |
|                                  | Frozen weight: 120g ■ Vegan<br>Pieces per carton: 56                              |                                 |
| ArtNo. 1686<br>pre-baked, frozen | Sub packaging: 4x14<br>Cartons per pallet: 20                                     | - 180-200°C 10-12 min           |
|                                  | English Muffin                                                                    |                                 |
|                                  | Wheat roll, sliced. The product only needs to approx. 9 cm.                       | to be defrosted. Diameter:      |
|                                  | Logistic data                                                                     | Baking instructions             |
|                                  |                                                                                   |                                 |
|                                  | Frozen weight: 335g Vegan<br>Pieces per carton: 24                                |                                 |