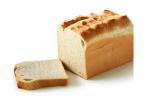

Baker's Roll Wheat roll with a crispy outside and a fluffy inside.

| Logistic data |  |
|---------------|--|
|---------------|--|

70g Frozen weight: Pieces per carton: 100 Sub packaging: 4x25 Cartons per pallet: 24