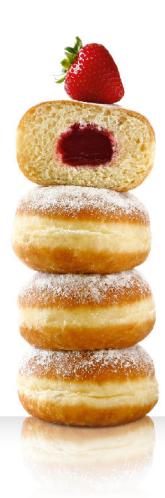

| Frozen weight:      | 125g |
| Pieces per carton:  | 50   |
| Sub packaging:      | 5x10 |
| Cartons per pallet: | 72   |
|                     |      |



**Baking instructions** 

#### **Currant Crumble Pastry**

Yeast pastry decorated with 14% red currants and with streusel and fondant. The product only needs to be defrosted.

| Logistic data                                                                 |                       |         | Baking instructions  |          |   |
|-------------------------------------------------------------------------------|-----------------------|---------|----------------------|----------|---|
| Frozen weight:<br>Pieces per carton:<br>Sub packaging:<br>Cartons per pallet: | 170g<br>48<br>-<br>40 | ■ Vegan | <b>0</b><br>120 min. | <b>S</b> | Ô |













Art.-No. 912 ready baked, frozen

30-45 min.

44

Cartons per pallet:



### FRIED DOUGH











Longish twisted deep fried pastries with 20% salted caramel cream filling. The product only needs to be defrosted. 14 Twisters are placed on 3 cardboard trays per carton, which simplifies the product handling.

#### Logistic data

Frozen weight: 60g Pieces per carton: 42 Sub packaging: Cartons per pallet: 112

### **Baking instructions**

**Baking instructions** 



#### Twister with Cocoa Hazelnut Cream Filling

Longish twisted deep fried pastries with 29% cocoa hazelnut filling. The product only needs to be defrosted. 10 Twisters are placed on 3 cardboard trays per carton, which simplifies product handling.

#### Logistic data

| -                   |     |         | - |
|-------