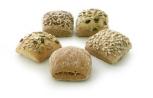

#### Potato Roll, light

Wheat roll with 3.1% potato flakes and rye flour.

| Logistic data                                                                 |                          |         | Bak | king instructions           |
|-------------------------------------------------------------------------------|--------------------------|---------|-----|-----------------------------|
| Frozen weight:<br>Pieces per carton:<br>Sub packaging:<br>Cartons per pallet: | 110g<br>48<br>4x12<br>32 | ∎ Vegan | 0   | <b>180-200°C</b> 10-12 min. |

#### Potato Roll Grains

Wheat roll with potato flakes, sesame, linseed, sunflower seeds and oat flakes.

| Logistic data                                                                 |                       |         | Baki | ng instr | uctions |
|-------------------------------------------------------------------------------|-----------------------|---------|------|----------|---------|
| Frozen weight:<br>Pieces per carton:<br>Sub packaging:<br>Cartons per pallet: | 110g<br>80<br>-<br>24 | ■ Vegan | 0    | 200°C    | 6 min.  |

#### Potato Roll, dark

Wheat roll with 9% oil seeds, 1.9% potato flakes and rye flour.

| Logistic data                                                                 |                         |         | Bak | ing instructions     |
|-------------------------------------------------------------------------------|-------------------------|---------|-----|----------------------|
| Frozen weight:<br>Pieces per carton:<br>Sub packaging:<br>Cartons per pallet: | 90g<br>80<br>4x20<br>24 | ■ Vegan | 0   | 180-200°C 10-12 min. |

#### Potato rolls dark

Wheat mixed roll with 5.3 % potato flakes, whole grain rye sour dough and sea salt.

| Logistic data                                                                 |                         |         | Bakir | ng instr     | uctions                |
|-------------------------------------------------------------------------------|-------------------------|---------|-------|--------------|------------------------|
| Frozen weight:<br>Pieces per carton:<br>Sub packaging:<br>Cartons per pallet: | 90g<br>80<br>2x40<br>24 | ■ Vegan | 0     | <b>200°C</b> | <b>()</b><br>7-10 min. |