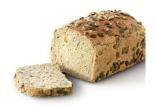

Baker's Roll Wheat roll with a crispy outside and a fluffy inside.

| Logistic data |  |
|---------------|--|
|---------------|--|

70g Frozen weight: Pieces per carton: 100 Sub packaging: 4x25 Cartons per pallet: 24

Vegan

**Baking instructions** 

**Baking instructions** 

"Meister" roll

Wheat rolls, crispy on the outside and fluffy on the inside. The product just needs to be defrosted. Our tip: To achieve a better quality, bake the product for after defrosting for 3 minutes at 180° C.