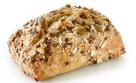

#### Potato Roll, light

Wheat roll with 3.1% potato flakes and rye flour.

| Logistic data                                                                 |                          |         | Bak | king instructions           |
|-------------------------------------------------------------------------------|--------------------------|---------|-----|-----------------------------|
| Frozen weight:<br>Pieces per carton:<br>Sub packaging:<br>Cartons per pallet: | 110g<br>48<br>4x12<br>32 | ∎ Vegan | 0   | <b>180-200°C</b> 10-12 min. |