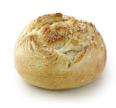

#### Wheat roll (halal)

Wheat roll with rounded corners. Yellow-gold with a longitudinal cut. Pre-order items: 4 weeks. Minimum order quantity: at least one singlevariety pallet.

| Logistic data                                                               | Baking instructions    |
|-----------------------------------------------------------------------------|------------------------|
| Frozen weight:75gPieces per carton:100Sub packaging:24Cartons per pallet:24 | - 180-200°C 10-12 min. |