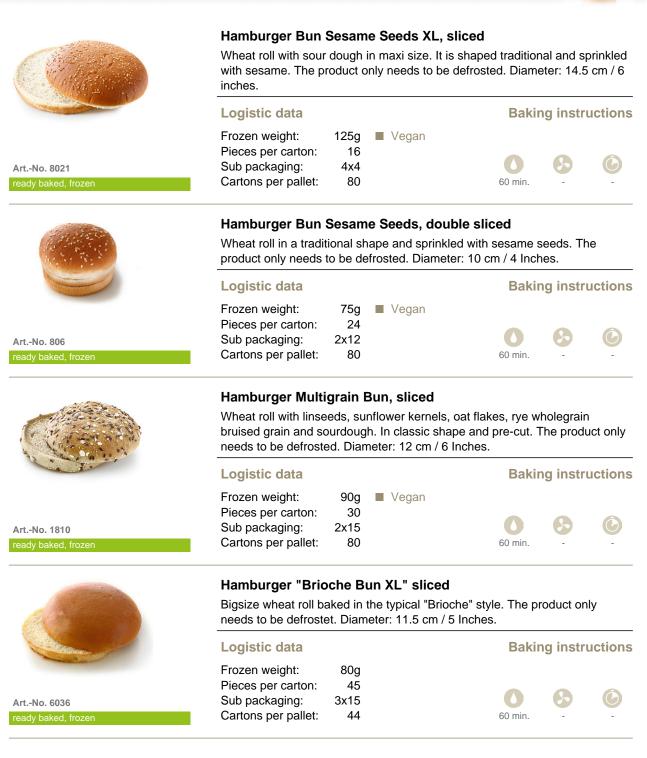

|                                                                                                                      |                                     |













|                                    | Mini Hot Dog Bun, partially sliced<br>Elongated soft wheat roll, with a smooth surface, with partial cut. The<br>product only needs to be defrosted. |                                     |  |
|------------------------------------|------------------------------------------------------------------------------------------------------------------------------------------------------|-------------------------------------|--|
|                                    | Logistic data                                                                                                                                        | Baking instructions                 |  |
| ArtNo. 6021<br>ready baked, frozen | Frozen weight:40g■ VeganPieces per carton:56Sub packaging:2x