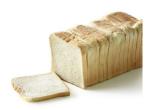

|                          |                                                    | Bakin        | g instr  | uctions |  |
| ArtNo. 3022<br>ready baked, frozen | Frozen weight:<br>Pieces per carton:<br>Sub packaging:<br>Cartons per pallet:                                                                                                                                                                          | 400g<br>12<br>12x1<br>64 | <ul><li>Lactose free</li><li>Gluten free</li></ul> | 180-240 min. | <b>S</b> | Ċ       |  |













### **SLICED BREAD**





Art.-No. 169 eady baked,



Art.-No. 515



Art.-No. 5151 ready baked, froze



Art.-No. 7110 eady baked, fro



Art.-No. 7150 ready baked, frozen

#### **Raisin Bread sliced**

Wheat bread with 26% raisins. The product only needs to be defrosted. The bread is pre-cut into 20 slices. Length: 24 cm.

| Logistic data                                                                 |                          |         | Bakir   | ng instr | uctions |
|-------------------------------------------------------------------------------|--------------------------|---------|---------|----------|---------|
| Frozen weight:<br>Pieces per carton:<br>Sub packaging:<br>Cartons per pallet: | 750g<br>15<br>15x1<br>32 | ∎ Vegan | 60 min. | 5        | Ċ       |

#### Wheat Sandwich

Super soft wheat bread with outstanding toast characteristics. The pr