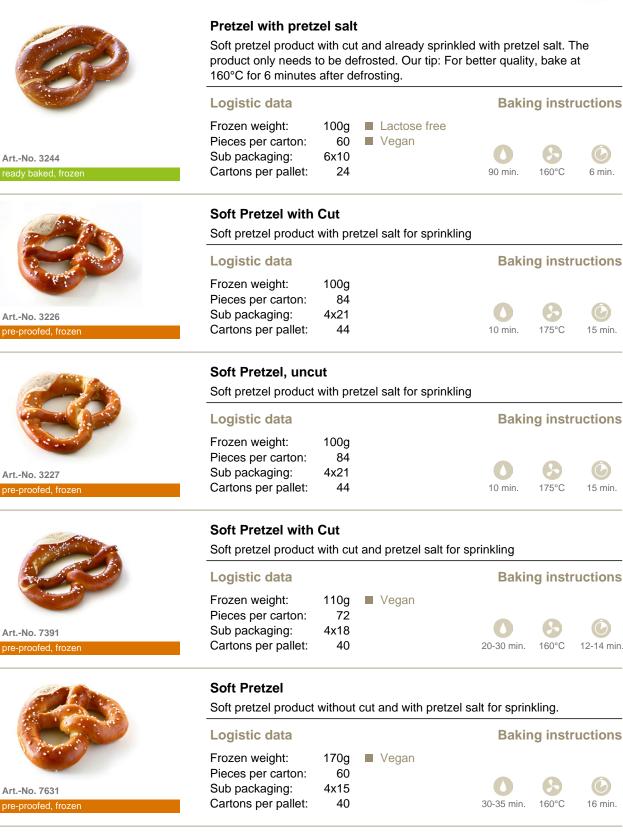

nt is individually sub-packaged. This means that the 18 pre-cut slices can be quickly and conveniently

removed as required. The product only needs to be defrosted.

#### Logistic data

Frozen weight:800gVeganPieces per carton:12Sub packaging:12x1Cartons per pallet:48





Art.-No. 3000

#### Bread Assortment, sliced

Mix of the varieties of each 2 sunflower seed breads, multigrain breads, brown breads and each 1 mixed bread and Rhöner. All breads are baked in a loaf pan and pre-cut into 27 slices. The product only needs to be defrosted. Length: 24 cm.

#### Logistic data

Frozen weight:750-1.000g Vegan Pieces per carton: 8 Sub packaging: 8x1 Cartons per pallet: 64

| Bakir | ng instru | uctions |
|-------|-----------|---------|
| 0     | •         | Ċ       |

300 min.







AKERY 











|                     | Soft Pretzel with Cheese                                        |                                      |
|---------------------|-----------------------------------------------------------------|--------------------------------------|
|                     | Pretzel with cheese topping (Emmentale                          | r)                                   |
| North Contraction   | Logistic data                                                   | Baking instructions                  |
|                     | Frozen weight: 135g                                             |                                      |
|                     | Pieces per carton: 56                                           |                                      |
| ArtNo. 3242